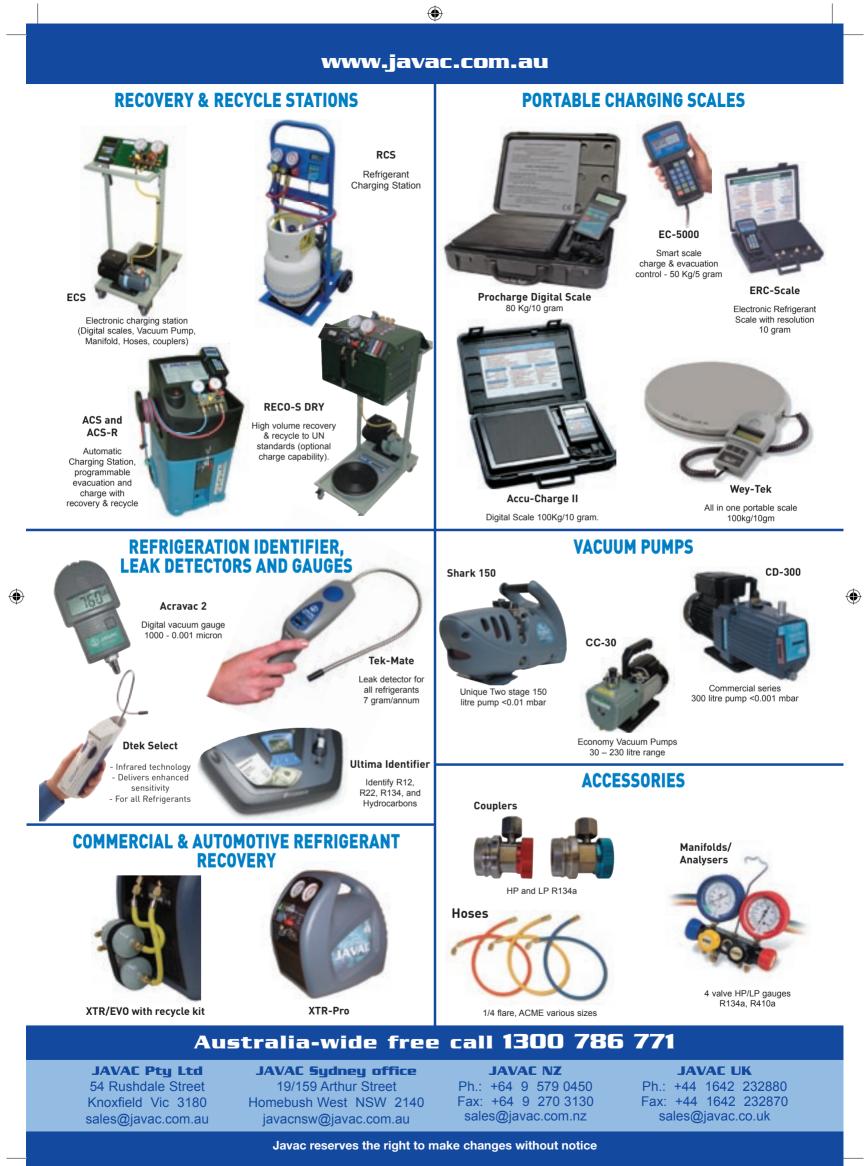

## Vacuum Equipment Specialist

# **Javac Shark Vacuum Pump**

- · Javac Shark introduces more than a bold new look to high vacuum pumps- it sets standards previously only available in high end laboratory models.
- Based on the proven Javac VACPAK cartridge, the new Javac Shark proves that good design is not just style; it delivers outstanding performance with real value.
- · Amongst the Shark's many first: it is the first vacuum pump totally enclosed in a tough industrial polypropylene carry case. No more sharp edges, no hot motors, no exposed electrical parts, the easy to carry case does more than look good; it is part of the enhanced functionality.
- Shark is Australian manufactured by Javac, an Australian company with a worldwide reputation for excellence. Javac pumps are approved for military purposes, and also by the United Nations for developing countries.
- Javac is ISO9001 certified, and sells thousands of vacuum pumps into the USA, EU and Asia. With four decades in Australia, Award winning Javac is Australia's largest manufacturer of vacuum pumps and refrigeration recovery equipment.

### Shark's revolutionary features:

- Interchangeable VacPak cartridge
- · Fully O-ring sealed

۲

- High performance Gas Ballast
- Built in oil pump and anti suck back
- Factory set tolerances fixed for life
- · Unique construction in blow moulded case
- High vacuum to 10 micron
- 100% Australian design and manufactured
- High water vapour tolerance
- Dual port inlet 1/4 and 3/8 sae flare
- Inlet isolation valve
- Fan cooled 320w motor
- Quiet running, cool to touch
- Looks great
- Easy to carry
- 12 month warranty
- 150/171 litre/min (50/60Hz)
- Fastest \* 150litre pump to 15 micron

#### **Specifications:**

۲

Nominal Capacity: 162 litre/min @ 50hz, 5.7cfm, 9.7m<sup>3</sup>/hr 195 litre/min @ 60hz, 6.8cfm, 11.7m<sup>3</sup>/hr

Speed: 150 litre/min @ 50hz, 5.3cfm, 9.0m<sup>3</sup>/hr 175 litre/min @ 60hz, 6.2cfm, 10.5m<sup>3</sup>/hr

> Vacuum: 15, typically - 10 micron

Oil Capacity: 750-800 ml (27 oz)

Dual Stage: configuration, ratio 9:1

Fittings: 1/4 and 3/8 sae flare

Isolation: 1/4 turn valve automatic no oil suck back.

Motor: 0.32 Kw @ 1440 rpm (50hz) 1750 rpm (60hz)

Weight: 12 kg, (26lbs)

Dimensions: 500x300x180mm (LxWxH), 19.6x11.8x7.1 in

۲

۲